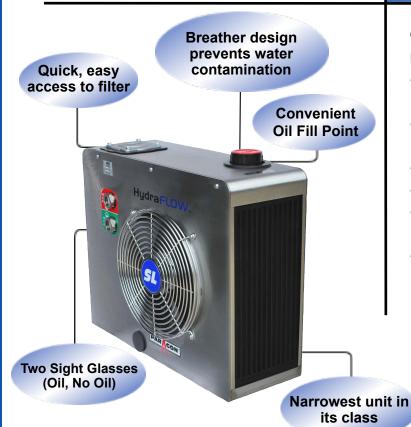

### **HYDRAFLOW SL COOLER**

The Hydraflow SL Hydraulic Cooler is designed with a narrow profile to fit in very tight spaces.

Conveniently located oil fill point at the front of the unit simplifies oil filling and permits unit to be mounted underneath the cab saving valuable frame rail space.

#### Benefits include:

- Ideal for tractors with short wheelbases or behind the cab mounting.
- The design offers maximum hydraulic fan system airflow and efficiency
- Under 9" wide, the narrowest unit in its class
- Recessed breather design reduces water contamination
- Rear stud mount offers a flat mounting surface without mounting flanges
- Two conveniently located sight glasses, one empty and one full, show the correct oil level.