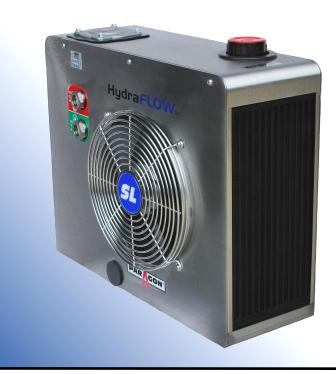

### **HYDRAFLOW SL COOLER**

The Hydraflow SL Hydraulic Cooler is designed with a narrow profile to fit in very tight spaces.

Conveniently located oil fill point at the front of the unit simplifies oil filling and permits unit to be mounted underneath the cab saving valuable frame rail space.

#### Benefits include:

- Ideal for tractors with short wheelbases or behind the cab mounting.
- The design offers maximum hydraulic fan system airflow and efficiency
- Under 9" wide, the narrowest unit in its class
- Recessed breather design reduces water contamination
- Rear stud mount offers a flat mounting surface without mounting flanges
- Two conveniently located sight glasses, one empty and one full, show the correct oil level.